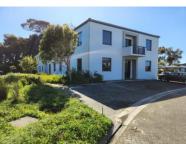

## 2 Punters Way, Kenilworth

Price R17,990,000 excl. VAT

Set in the beautifully manicured Greenford Office Estate, this 983sq/m office property has a lot to offer. A double storey standalone building with ample floor space offers 860sq/m inside, and balconies and a terrace totalling 123sq/m. The terrace overlooks a stunning wetland area enhanced by a spectacular mountain view. The building comes with an already installed fibre network and conduiting throughout. The air-conditioning is a top of the line system that will ensure a comfortable working environment. The management area has an installed shower with a 100 litre geyser.

The building comprises 4 office sections, being two upstairs and two downstairs. All the individual sections have kitchen areas. Each section is individually metered. The interior walls are drywall and the office space can be customised to suit the occupant's needs. The building boasts 36 exclusive-use parking bays. (16 open parking bays, 14 tandem shaded...