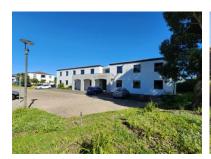

## 2 Punters Way, Kenilworth

Price R17,990,000 excl. VAT

Set in the beautifully manicured Greenford Office Estate, this 983sq/m office property has a lot to offer. A double storey standalone building with ample floor space offers 860sq/m inside, and balconies and a terrace totalling 123sq/m. The terrace overlooks a stunning wetland area enhanced by a spectacular mountain view. The building comes with an already installed fibre network and conduiting throughout. The air-conditioning is a top of the line system that will ensure a comfortable working environment. The management area has an installed shower with a 100 litre geyser.

The building comprises 4 office sections, being two upstairs and two downstairs. All the individual sections have kitchen areas. Each section is individually metered. The interior walls are drywall and the office space can be customised to suit the occupant's needs. The building boasts 36 exclusive-use parking bays. (16 open parking bays, 14 tandem shaded...