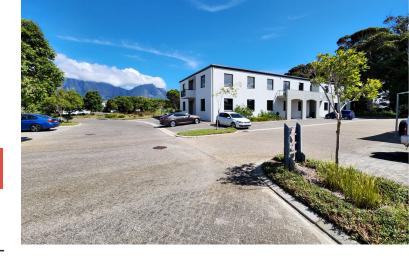

## 2 Punters Way, Kenilworth

Price R17,990,000 excl. VAT

Set in the beautifully manicured Greenford Office Estate, this 983sq/m office property has a lot to offer. A double storey standalone building with ample floor space offers 860sq/m inside, and balconies and a terrace totalling 123sq/m. The terrace overlooks a stunning wetland area enhanced by a spectacular mountain view. The building comes with an already installed fibre network and conduiting throughout. The air-conditioning is a top of the line system that will ensure a comfortable working environment. The management area has an installed shower with a 100 litre geyser.

The building comprises 4 office sections, being two upstairs and two downstairs. All the individual sections have kitchen areas. Each section is individually metered. The interior walls are drywall and the office space can be customised to suit the occupant's needs. The building boasts 36 exclusive-use parking bays. (16 open parking bays, 14 tandem shaded...