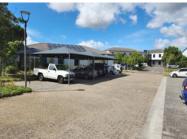

The building comprises 4 office sections, being two upstairs and two downstairs. All the individual sections have kitchen areas. Each section is individually metered. The interior walls are drywall and the office space can be customised to suit the occupant's needs. The building boasts 36 exclusive-use parking bays. (16 open parking bays, 14 tandem shaded...