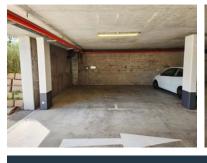

The building comprises 4 office sections, being two upstairs and two downstairs. All the individual sections have kitchen areas. Each section is individually metered. The interior walls are drywall and the office space can be customised to suit the occupant's needs. The building boasts 36 exclusive-use parking bays. (16 open parking bays, 14 tandem shaded...