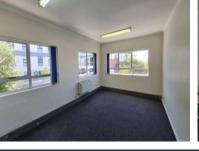

The unit has windows along most of the perimeter, and receives good natural light. The space features 8 offices, 2 reception areas, a kitchenette, store room, alarm system, and server room.

Floor Size 275m<sup>2</sup>
Availability None