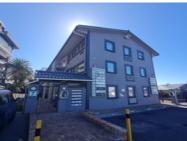

## 1 Kotzee Road, Observatory

Price R3,250,000 excl. VAT

Flexible unit in popular Waverley Court in Observatory. Situated in the heart of Observatory you have everything that Observatory offers including the eclectic and trendy eateries along Lower Main Road. Easy access to all major transport nodes including M3 , M5, N1 , and N2. This office is easily sub-divisible into two units given that it has two front doors that the unit could be accessed from, this would subdivide the office into two units of approximately 125 m2 and 150 m2. The unit has 4 parking bays close to the entrance of the building. VAT applicable sale, meaning VAT will be payable on top of the purchase price. Vacant occupation on transfer.