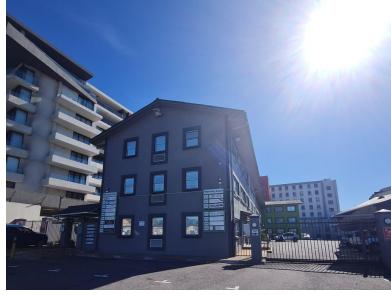

## 1 Kotzee Road, Observatory

Price R3,250,000 excl. VAT

Flexible unit in popular Waverley Court in Observatory. Situated in the heart of Observatory you have everything that Observatory offers including the eclectic and trendy eateries along Lower Main Road. Easy access to all major transport nodes including M3 , M5, N1 , and N2. This office is easily sub-divisible into two units given that it has two front doors that the unit could be accessed from, this would subdivide the office into two units of approximately 125 m2 and 150 m2. The unit has 4 parking bays close to the entrance of the building. VAT applicable sale, meaning VAT will be payable on top of the purchase price. Vacant occupation on transfer.