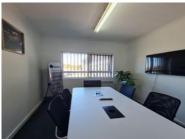

The unit has windows along most of the perimeter, and receives good natural light. The space features 8 offices, 2 reception areas, a kitchenette, store room, alarm system, and server room.

Floor Size 275m<sup>2</sup>
Availability None