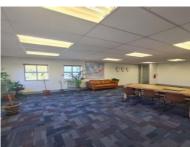

R3,600,000 excl. VAT

The office has good natural light, and is currently is in very good condition with high quality carpet all round. The office features a large open plan area, a dry kitchen, server room, and two large executive offices. There are 7 basement bays, and 2 podium bays (on ground level) included in the sale.