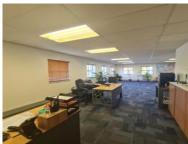

R3,600,000 excl. VAT

The office has good natural light, and is currently is in very good condition with high quality carpet all round. The office features a large open plan area, a dry kitchen, server room, and two large executive offices. There are 7 basement bays, and 2 podium bays (on ground level) included in the sale.