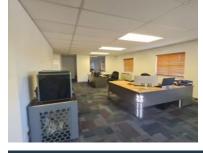

R3,600,000 excl. VAT

The office has good natural light, and is currently is in very good condition with high quality carpet all round. The office features a large open plan area, a dry kitchen, server room, and two large executive offices. There are 7 basement bays, and 2 podium bays (on ground level) included in the sale.