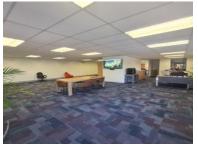

R3,600,000 excl. VAT

The office has good natural light, and is currently is in very good condition with high quality carpet all round. The office features a large open plan area, a dry kitchen, server room, and two large executive offices. There are 7 basement bays, and 2 podium bays (on ground level) included in the sale.