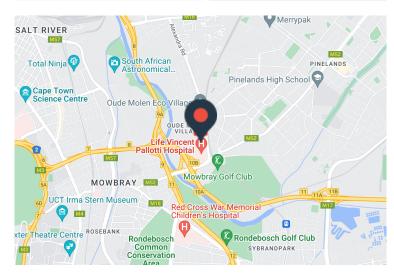

## 80 Alexandra Road, Pinelands

Park Lane is a high grade 24 hour security office block. Located in Pinelands opposite Vincent Pallotti hospital. The office park is close to the M5, and just a short drive to the N1 and N2. A quick drive to the popular Howard Centre, and everything else Pinelands has to offer. The Pinelands train station is a 2 minute walk from the office park, and both Alexandra Road and Forest Drive are taxi routes. Vat applicable sale.