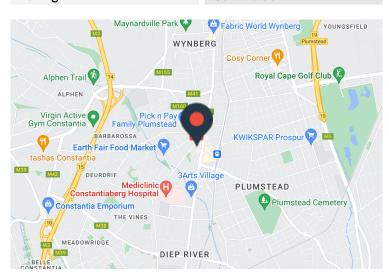

## 8 Gabriel Road, Plumstead

**Price** 

Presenting a prime location in the heart of the southern suburbs with incredible exposure to passing traffic. In close proximity to Pick n Pay, Checkers, KFC, McDonalds, this gem is in the middle of it all. With quick access to and from the M5 and the M3, for clients to reach you or for you to deliver to clients is incredibly simple.