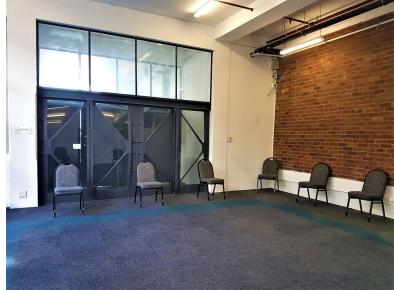

## 115m<sup>2</sup> Office For Sale

31 Brickfield Road, Salt River

Price

R1,750,000 excl. VAT

Spacious and bright high-ceilinged office with a retail access (for destination retail) in this secure and stylish commercial centre in Woodstock.

FEATURES: EXECUTIVE OFFICE; KITCHENETTE; 2 ENTRANCES

Upper East Side is strategically located in a burgeoning hub in Woodstock, continually expanding, and near to all forms of public transport. Home of the prestigious Double-Tree hotel Upper East Side is a superb investment opportunity, and offers great value.