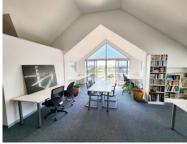

With a stunning balcony view of the Southern Suburbs and the surrounding mountains, this office space is conducive to business and hosting clients. With a large open plan area, private office space, separate bathroom and kitchenette, this space caters for all your needs. 3 parking bays are included with this property. A downstairs coffee shop and the new Checkers / Clicks / Bootlegger in the complex, just 100m away, all your needs are catered for right on your doorstep.