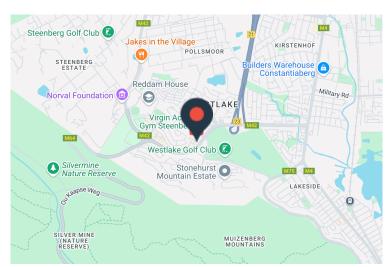

## 1 Westlake Drive, Westlake

•

**Price** 

R1,795,000 excl. VAT

93sqm office space available in the ever-popular Westlake Square office complex. Boasting 24-hoour security, this well-maintained office complex is located in a prime position. Adjacent to the new Westlake Lifestyle Centre, Virgin Active and Stone Hurst Mountain estate, ease of access is guaranteed.