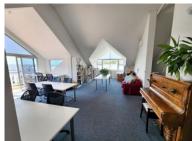

With a stunning balcony view of the Southern Suburbs and the surrounding mountains, this office space is conducive to business and hosting clients. With a large open plan area, private office space, separate bathroom and kitchenette, this space caters for all your needs. 3 parking bays are included with this property. A downstairs coffee shop and the new Checkers / Clicks / Bootlegger in the complex, just 100m away, all your needs are catered for right on your doorstep.