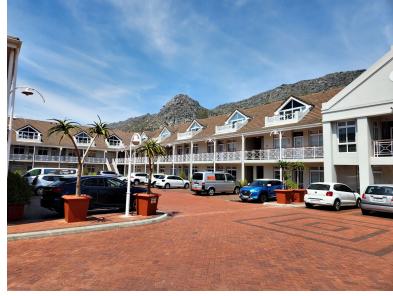

## 1 Westlake Drive, Westlake

•

**Price** 

R1,795,000 excl. VAT

93sqm office space available in the ever-popular Westlake Square office complex. Boasting 24-hoour security, this well-maintained office complex is located in a prime position. Adjacent to the new Westlake Lifestyle Centre, Virgin Active and Stone Hurst Mountain estate, ease of access is guaranteed.

With a stunning balcony view of the Southern Suburbs and the surrounding mountains, this office space is conducive to business and hosting clients. With a large open plan area, private office space, separate bathroom and kitchenette, this space caters for all your needs. 3 parking bays are included with this property. A downstairs coffee shop and the new Checkers / Clicks / Bootlegger in the complex, just 100m away, all your needs are catered for right on your doorstep.