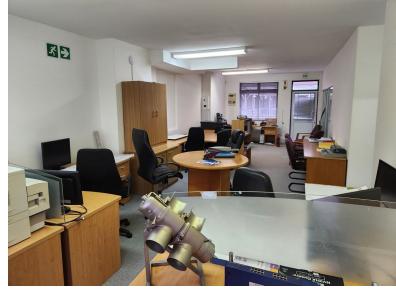

### R3,395,000 excl. VAT

Westlake Square offers a stunning first floor, well-sized, tranquil and contemporary office environment with convenient access to the M3 highway. Large windows allow for abundant natural light. The complex boasts excellent security and is well-maintained. A newly opened Lifestyle Centre next door features Clicks, Checkers, Bootleggers, Cattle Baron, along with a variety of boutique shops and dining options.

One of the rare, larger-sized offices in the complex Large open plan front office space Multiple private offices Large windows providing abundant natural light Generously sized offices with a north-facing boardroom Drywalls for easy reconfiguration by the tenant Kitchenette and restroom facilities Fibre optic connectivity 4 Parking bays and 1 tandem bay included in the sale.