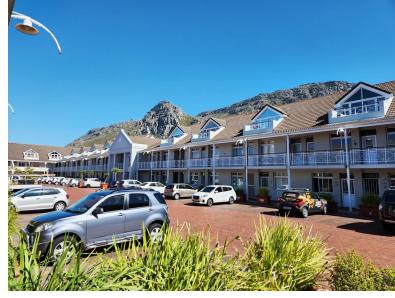

### 1 Westlake Drive, Westlake

•

R2,466,000 excl. VAT

This spacious, modern first-floor office in Westlake Square offers a serene and professional work environment with easy access to the M3 highway, Stonehurst Mountain Estate and Silvertree Estate. Generously sized and filled with natural light thanks to large windows, it is one of the larger office units in the complex. Current tenant has a lease until May 2027 making this an ideal investment purchase.

The complex is secure, well-maintained, and located adjacent to a

newly opened Lifestyle Centre featuring Clicks. Checkers. Bootlegger.

Floor Size

| 103m²
| None

Availability None Open Parkings 3

| Security         | No         |
|------------------|------------|
| Air Conditioning | No         |
| Туре             | Office     |
| Title            | None       |
| Zoning           | Commercial |