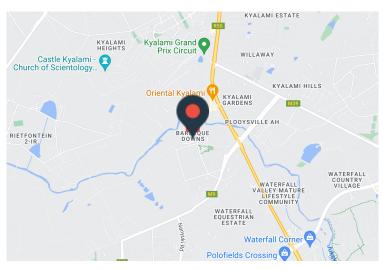

### 43 dytchley, Barbeque Downs

### R2,685,000 excl. VAT

Explore this exceptional industrial property now available for sale in the vibrant area of Barbeque Downs, Kyalami, and Midrand.

Size: 265 m2 Rates: R 3 846.15 Levy: R 4 324.04 (excluding VAT) Price: R 2 385 000.00 Highlights: