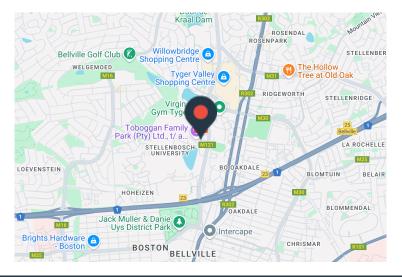

and collaborative sessions. The space is enhanced by two stylish kitchen areas, dual reception zones with separate entry points, and is bathed in natural light thanks to its smart design and large windows.

Tenants will also benefit from high-speed fibre connectivity, shared bathroom facilities, a secure storeroom, and elegant finishes throughout the interior. Added perks include access to an executive balcony, a reliable backup generator to ensure uninterrupted operations and...

Rate Per m<sup>2</sup> excl. VAT Floor Size Availability R170 / m<sup>2</sup> 407m<sup>2</sup> Immediately

| Security         | Yes        |
|------------------|------------|
| Air Conditioning | Yes        |
| Туре             | Office     |
| Title            | None       |
| Zoning           | Commercial |















## CONTACT US



### **Daniel Etherington**

- (021) 204 7218
- 0727090057
- daniel.e@portcommercial.com
  - Buitengracht Centre 125 Buitengracht Street Cape Town

Disclaimer: Whilst every effort has been made to ensure the accuracy of the information contained herein, no liability can be accepted for any errors or omissions and the Tenant or Buyer is advised to verify the facts prior to making any offer to lease or purchase.

### WEB REF: CL3740