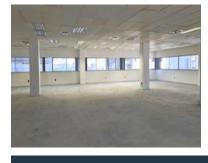

## 382m<sup>2</sup> Office To Let

## 14 Long Street, Cape Town City Center

**Gross rental** 

R47750 excl. VAT

This spacious and bright office is ready to be customized to suit your office needs. The space has great natural light and city and mountain views.

(Secure parking available)

14 Long is an exceptional A-Grade building situated in the heart of the CBD. This well-positioned commercial building offers a range of retail and office opportunities and has recently received a stylish renovation. The building has secure basement parking, and is near to a range of public transport, and offers easy access to the N1, N2, and the Atlantic Seaboard.