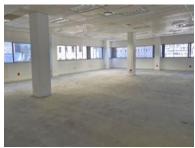

## 382m<sup>2</sup> Office To Let

## 14 Long Street, Cape Town City Center

**Gross rental** 

R47750 excl. VAT

This spacious and bright office is ready to be customized to suit your office needs. The space has great natural light and city and mountain views.

(Secure parking available)

14 Long is an exceptional A-Grade building situated in the heart of the CBD. This well-positioned commercial building offers a range of retail and office opportunities and has recently received a stylish renovation. The building has secure basement parking, and is near to a range of public transport, and offers easy access to the N1, N2, and the Atlantic Seaboard.