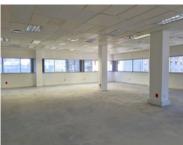

## 382m<sup>2</sup> Office To Let

## 14 Long Street, Cape Town City Center

**Gross rental** 

R47750 excl. VAT

This spacious and bright office is ready to be customized to suit your office needs. The space has great natural light and city and mountain views.

(Secure parking available)

14 Long is an exceptional A-Grade building situated in the heart of the CBD. This well-positioned commercial building offers a range of retail and office opportunities and has recently received a stylish renovation. The building has secure basement parking, and is near to a range of public transport, and offers easy access to the N1, N2, and the Atlantic Seaboard.