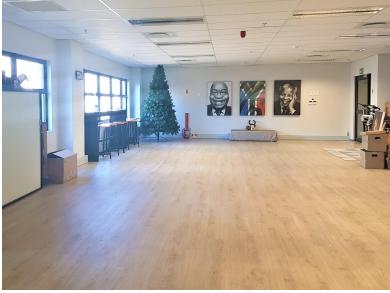

This 207sqm unit is situated on the 12th Floor, and is currently a light and airy open plan space that could be customised to suit any creative or professional business. Parking bay rental available at R1500-00/bay)