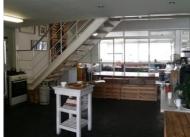

The unit features an open plan office, 2 executive offices, mezzanine with open plan office, and own kitchen.

| Rate Per m² excl. VAT | R105 / m <sup>2</sup> |
|-----------------------|-----------------------|
| Floor Size            | 268m²                 |
| Availability          | Immediately           |