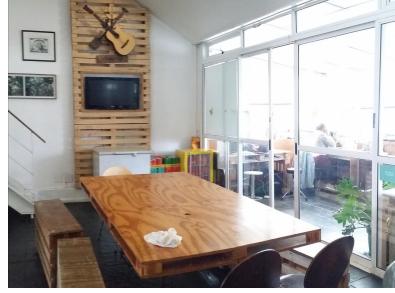

The unit features an open plan office, 2 executive offices, mezzanine with open plan office, and own kitchen.

| Rate Per m² excl. VAT | R105 / m <sup>2</sup> |
|-----------------------|-----------------------|
| Floor Size            | 268m²                 |
| Availability          | Immediately           |