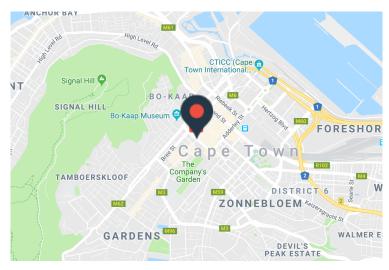

## 268m<sup>2</sup> Office To Let

48 Wale Street, Cape Town City Centre

**Gross rental** 

R28140 excl. VAT

Unique office at the top of Wale St (in Bo-Kaap) this block has easy access out of town, and is close to Bree Street Cafe culture. Easy access to all the courts via Wale Street.