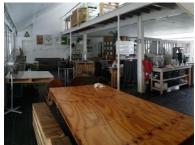

The unit features an open plan office, 2 executive offices, mezzanine with open plan office, and own kitchen.

| Rate Per m² excl. VAT | R105 / m <sup>2</sup> |
|-----------------------|-----------------------|
| Floor Size            | 268m²                 |
| Availability          | Immediately           |