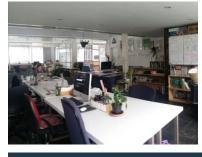

The unit features an open plan office, 2 executive offices, mezzanine with open plan office, and own kitchen.

| Rate Per m² excl. VAT | R105 / m <sup>2</sup> |
|-----------------------|-----------------------|
| Floor Size            | 268m²                 |
| Availability          | Immediately           |