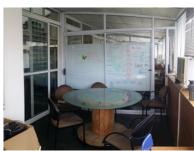

The unit features an open plan office, 2 executive offices, mezzanine with open plan office, and own kitchen.

| Rate Per m² excl. VAT | R105 / m <sup>2</sup> |
|-----------------------|-----------------------|
| Floor Size            | 268m²                 |
| Availability          | Immediately           |