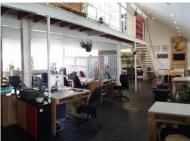

The unit features an open plan office, 2 executive offices, mezzanine with open plan office, and own kitchen.

| Rate Per m² excl. VAT | R105 / m <sup>2</sup> |
|-----------------------|-----------------------|
| Floor Size            | 268m²                 |
| Availability          | Immediately           |