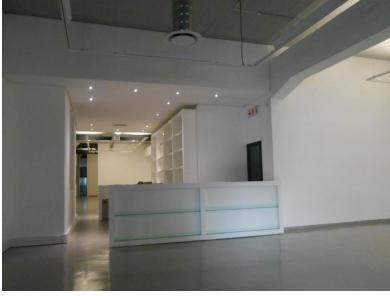

## 1200m<sup>2</sup> Office To Let

170 Buitengracht street, Cape Town City Centre

**Gross rental** 

R180000 excl. VAT

Large spacious open plan space on the cusp of the city. This double volume space was once a gallery. It has internal cloakroom, large open plan work areas and tight security.

The studio office is close major arterials, cafe's and restaurants. The space also features ample internal parking.