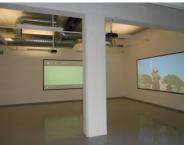

## 1200m<sup>2</sup> Office To Let

170 Buitengracht street, Cape Town City Centre

**Gross rental** 

R180000 excl. VAT

Large spacious open plan space on the cusp of the city. This double volume space was once a gallery. It has internal cloakroom, large open plan work areas and tight security.

The studio office is close major arterials, cafe's and restaurants. The space also features ample internal parking.