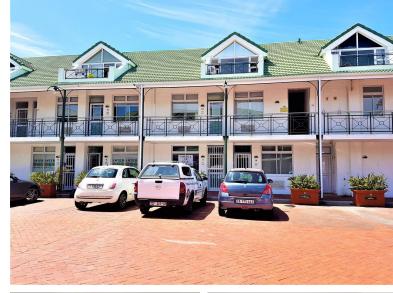

## 1 Drury Street, Cape Town City Centre

**Gross rental** 

R18360 excl. VAT

These first floor offices now available in this prominent office park! Well appointed, secure, and well-maintained! FEATURES: DUAL ZONING (Mixed USE), LARGE OPEN PLAN OFFICE, 2 EXECUTIVE OFFICES

Nestled in the heart of the East City Precinct Roeland Square is a secure and secluded business park, offering all the city benefits, in quiet comfort. Easy highway access, and the Roots Cafe and Kitchen offer convenience, as do a range of retail businesses and fine restaurants in walking distance (Including Virgin Active). Secure parking available at R1250.00 excl. VAT (3 Available)