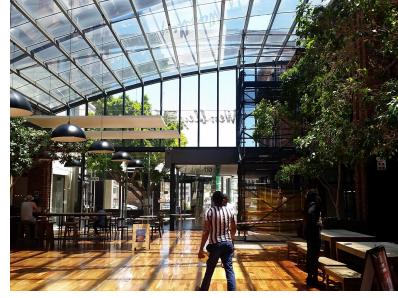

### R69730 excl. VAT

Fitted office in popular Wembley Square. Wembley Square is a 24 hour security block with amazing retail and fast fibre connectivity home of the likes of Amazon. Have Knead, Vida e coffee shop, Virgin Active, and Wellness Warehouse in the same building as you. Walking distance from the Gardens Centre, Gardens MyCiti bus terminal and Cape Town Station, with an easy exit onto Nelson Mandela Boulevard. The block has solar, on site recycling, use only green cleaning materials, and has ample parking. Amazing landscaping and paved areas facilitate movement between the 3 building block.

This unit is fully fitted, and includes reception area, large open plan area's, multiple private offices, and a generous kitchen.

Rate Per m<sup>2</sup> excl. VAT Floor Size Availability R190 / m<sup>2</sup> 367m<sup>2</sup> Immediately