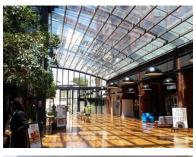

### R69730 excl. VAT

Fitted office in popular Wembley Square. Wembley Square is a 24 hour security block with amazing retail and fast fibre connectivity home of the likes of Amazon. Have Knead, Vida e coffee shop, Virgin Active, and Wellness Warehouse in the same building as you. Walking distance from the Gardens Centre, Gardens MyCiti bus terminal and Cape Town Station, with an easy exit onto Nelson Mandela Boulevard. The block has solar, on site recycling, use only green cleaning materials, and has ample parking. Amazing landscaping and paved areas facilitate movement between the 3 building block.

This unit is fully fitted, and includes reception area, large open plan area's, multiple private offices, and a generous kitchen.

Rate Per m<sup>2</sup> excl. VAT Floor Size Availability R190 / m<sup>2</sup> 367m<sup>2</sup> Immediately