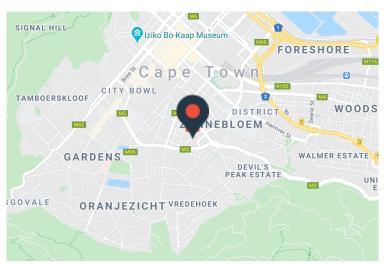

### 80 Mckenzie Road, Cape Town City Centre

### R69730 excl. VAT

Fitted office in popular Wembley Square. Wembley Square is a 24 hour security block with amazing retail and fast fibre connectivity home of the likes of Amazon. Have Knead, Vida e coffee shop, Virgin Active, and Wellness Warehouse in the same building as you. Walking distance from the Gardens Centre, Gardens MyCiti bus terminal and Cape Town Station, with an easy exit onto Nelson Mandela Boulevard. The block has solar, on site recycling, use only green cleaning materials, and has ample parking. Amazing landscaping and paved areas facilitate movement between the 3 building block.