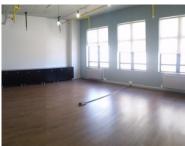

The premises consists of an impressive reception and two boardrooms, a large open plan space with multiple adjoining offices, and a kitchen. Amazing mountain and city views.

| Rate Per m <sup>2</sup> excl. VAT | R95 / m <sup>2</sup> |
|-----------------------------------|----------------------|
| Floor Size                        | 314m²                |
| Availability                      | Immediately          |