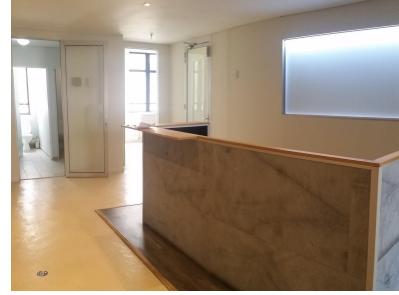

The premises consists of an impressive reception and two boardrooms, a large open plan space with multiple adjoining offices, and a kitchen. Amazing mountain and city views.

| Rate Per m <sup>2</sup> excl. VAT | R95 / m <sup>2</sup> |
|-----------------------------------|----------------------|
| Floor Size                        | 314m²                |
| Availability                      | Immediately          |