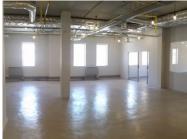

The premises consists of an impressive reception and two boardrooms, a large open plan space with multiple adjoining offices, and a kitchen. Amazing mountain and city views.

| Rate Per m <sup>2</sup> excl. VAT | R95 / m <sup>2</sup> |
|-----------------------------------|----------------------|
| Floor Size                        | 314m²                |
| Availability                      | Immediately          |