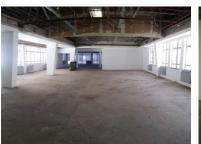

The premises is currently open planned, and ready for your design. Landlord will offer a generous fitout allowance to assist you with fitting the space. Amazing city and mountain views with a wrap around balcony.

Rate Per m<sup>2</sup> excl. VAT Floor Size Availability R95 / m<sup>2</sup> 804m<sup>2</sup> Immediately

| Security         | No              |
|------------------|-----------------|
| Air Conditioning | No              |
| Туре             | Office          |
| Title            | Sectional Title |
| Zoning           | Commercial      |