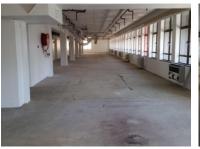

The premises is currently open planned, and ready for your design. Landlord will offer a generous fitout allowance to assist you with fitting the space. Amazing city and mountain views.

Rate Per m<sup>2</sup> excl. VAT Floor Size Availability R95 / m<sup>2</sup> 1217m<sup>2</sup> Immediately