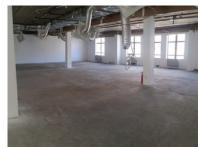

The premises is currently open planned, and ready for your design. Landlord will offer a generous fitout allowance to assist you with fitting the space. Amazing city and mountain views.

Rate Per m<sup>2</sup> excl. VAT Floor Size Availability R95 / m<sup>2</sup> 1223m<sup>2</sup> Immediately