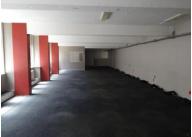

This office space has a reception, multiple offices, 3 large open plan area's, and a kitchen.

Rate Per m<sup>2</sup> excl. VAT Floor Size Availability R140 / m² 1369m² Immediately

| Security         | No         |
|------------------|------------|
| Air Conditioning | No         |
| Туре             | Office     |
| Title            | Freehold   |
| Zoning           | Commercial |