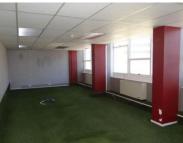

This office space has a reception, multiple offices, 3 large open plan area's, and a kitchen.

Rate Per m<sup>2</sup> excl. VAT Floor Size Availability R140 / m² 1369m² Immediately

| Security         | No         |
|------------------|------------|
| Air Conditioning | No         |
| Туре             | Office     |
| Title            | Freehold   |
| Zoning           | Commercial |