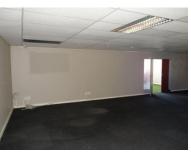

This office space has a reception, multiple offices, 3 large open plan area's, and a kitchen.

Rate Per m<sup>2</sup> excl. VAT Floor Size Availability R140 / m² 1369m² Immediately

| Security         | No         |
|------------------|------------|
| Air Conditioning | No         |
| Туре             | Office     |
| Title            | Freehold   |
| Zoning           | Commercial |