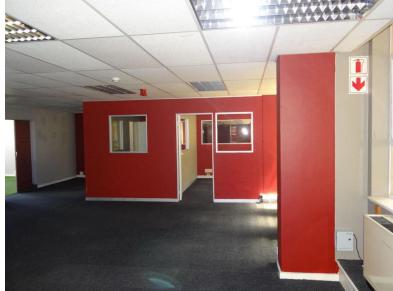

This office space has a reception, multiple offices, 3 large open plan area's, and a kitchen.

Rate Per m<sup>2</sup> excl. VAT Floor Size Availability R140 / m² 1369m² Immediately

| Security         | No         |
|------------------|------------|
| Air Conditioning | No         |
| Туре             | Office     |
| Title            | Freehold   |
| Zoning           | Commercial |