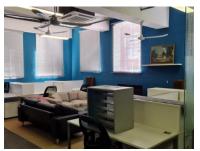

On the ground floor, just off the tree lined courtyard. The front of the space features a reception. There are two meeting rooms or executive offices, and desking for 10 -12 staff. The rental includes 1 parking bay.