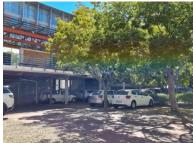

On the ground floor, just off the tree lined courtyard. The front of the space features a reception. There are two meeting rooms or executive offices, and desking for 10 -12 staff. The rental includes 1 parking bay.