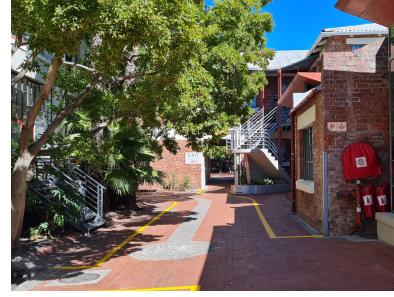

On the ground floor, just off the tree lined courtyard. The front of the space features a reception. There are two meeting rooms or executive offices, and desking for 10 -12 staff. The rental includes 1 parking bay.