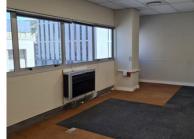

This office has glass entry doors, and features reception and 3 executive offices or spaces for small teams.

Rate Per m<sup>2</sup> excl. VAT Floor Size Availability R140 / m<sup>2</sup> 64m<sup>2</sup> Immediately