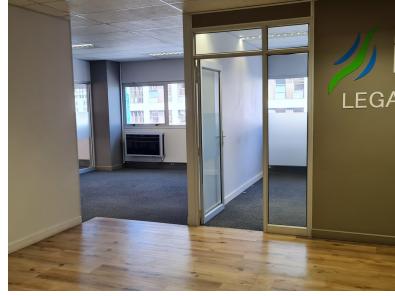

This office has a generous reception, and boardroom just behind reception, an open plan area, 3 executive offices or spaces for small teams

| Rate Per m <sup>2</sup> excl. VAT | R140 / m <sup>2</sup> |
|-----------------------------------|-----------------------|
| Floor Size                        | 127m²                 |
| Availability                      | Immediately           |