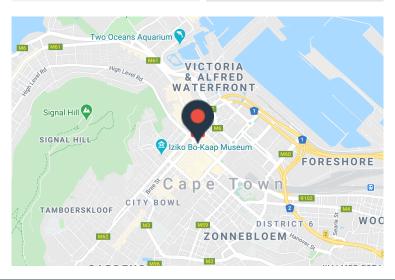

## 127m<sup>2</sup> Office To Let

80 Strand Street, Cape Town City Centre

**Gross rental** 

R17780 excl. VAT

A grade office space at 80 Strand. 80 Strand is a secure recently refurbished office block in the Heart of Cape Town's CBD. 80 Strand houses the popular Vixi restaurant, and sits on the Corner of Bree and Strand. Enjoy the lifestyle that Bree Street has to offer with its cafes and eateries in a very walkable part of Cape Town. 5 minute walk to Cape Town Station, and the MyCiti Adderley bus stop. Ample parking at the adjacent parkade which connects directly to 80 Strand.