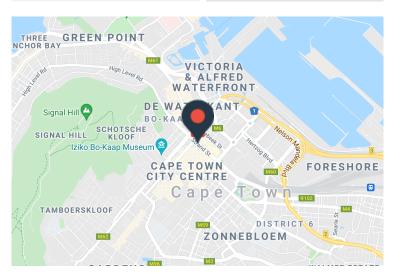

## 190m<sup>2</sup> Office To Let

80 Strand, Cape Town City Centre

**Gross rental** 

R22800 excl. VAT

A grade office space at 80 Strand. 80 Strand is a secure recently refurbished office block in the Heart of Cape Town's CBD. 80 Strand houses the popular Vixi restaurant, and sits on the Corner of Bree and Strand. Enjoy the lifestyle that Bree Street has to offer with its cafes and eateries in a very walkable part of Cape Town. 5 minute walk to Cape Town Station, and the MyCiti Adderley bus stop. Ample parking at the adjacent parkade which connects directly to 80 Strand.