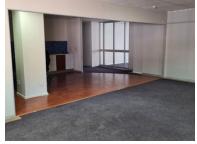

## 190m<sup>2</sup> Office To Let

80 Strand, Cape Town City Centre

**Gross rental** 

R22800 excl. VAT

A grade office space at 80 Strand. 80 Strand is a secure recently refurbished office block in the Heart of Cape Town's CBD. 80 Strand houses the popular Vixi restaurant, and sits on the Corner of Bree and Strand. Enjoy the lifestyle that Bree Street has to offer with its cafes and eateries in a very walkable part of Cape Town. 5 minute walk to Cape Town Station, and the MyCiti Adderley bus stop. Ample parking at the adjacent parkade which connects directly to 80 Strand.

This office has a generous reception, and boardroom adjacent to reception, an open plan area, kitchen, and two executive offices.

| Rate Per m² excl. VAT | R120 / m <sup>2</sup> |
|-----------------------|-----------------------|
| Floor Size            | 190m²                 |
| Availability          | Immediately           |