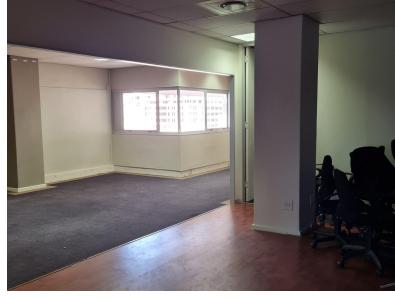

This office has a generous reception, and boardroom adjacent to reception, an open plan area, kitchen, and two executive offices.

| Rate Per m² excl. VAT | R120 / m <sup>2</sup> |
|-----------------------|-----------------------|
| Floor Size            | 190m²                 |
| Availability          | Immediately           |