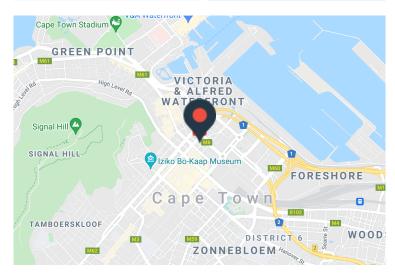

## 7 Bree Street, Cape Town City Centre

**Gross rental** 

R31360 excl. VAT

Touchstone house is a relatively new development in Cape Town's Foreshore Situated on Bree Street. The Foreshore is known as Cape Town's financial district and is sought after by corporate office users. Access to Northern and Southern Suburbs via the highway, and Atlantic Seaboard via De Waterkant, is quite easy in a relatively uncongested part of town. Close to Cape Town Station and MyCiti bus stop. 24 hour security. 4 bays are available at R2065 / bay plus VAT , and the balcony is R1372 / month plus VAT.