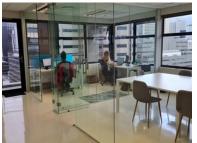

The space has two glass partitioned offices at the entrance, one of which could be a boardroom, the other is a meeting room for small teams, large open plan area, and a generous kitchen with internal toilets.