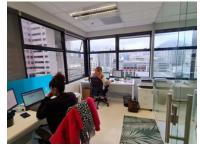

The space has two glass partitioned offices at the entrance, one of which could be a boardroom, the other is a meeting room for small teams, large open plan area, and a generous kitchen with internal toilets.