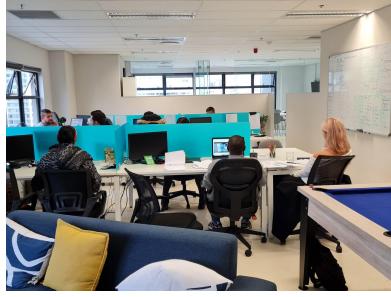

The space has two glass partitioned offices at the entrance, one of which could be a boardroom, the other is a meeting room for small teams, large open plan area, and a generous kitchen with internal toilets.