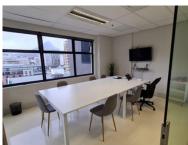

The space has two glass partitioned offices at the entrance, one of which could be a boardroom, the other is a meeting room for small teams, large open plan area, and a generous kitchen with internal toilets.