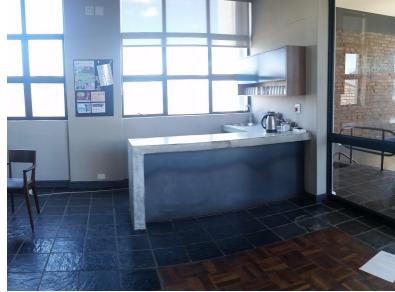

The space features a generous reception , and recreation area / kitchen at the front, there are 3 large boardroom space or areas for small teams, and an open plan area at the rear. The space has a large shared balcony with a mountain view.