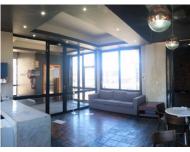

The space features a generous reception , and recreation area / kitchen at the front, there are 3 large boardroom space or areas for small teams, and an open plan area at the rear. The space has a large shared balcony with a mountain view.