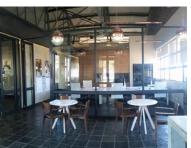

The space features a generous reception , and recreation area / kitchen at the front, there are 3 large boardroom space or areas for small teams, and an open plan area at the rear. The space has a large shared balcony with a mountain view.