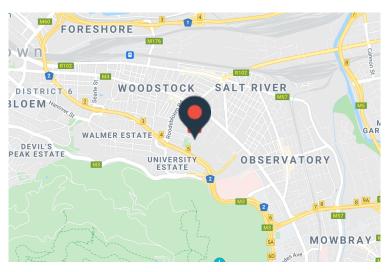

# 9 Queens Park Avenue, Cape Town City Centre

**Gross rental** 

R32400 excl. VAT

This office space is in the well managed and secure Kings Cross building. The building is located in a special node in Salt River above the main road which is removed from the hustle and bustle of the area. The area has seen hundreds of millions of rands in investment recently into buildings such as Radar Dad and Brickfield Park, which are just around the corner from the established Upper East Side Hotel. It is a very walkable area with cafes and the ever popular Bootlegger just around the corner.