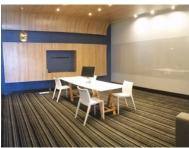

The space features a generous reception , and recreation area / kitchen at the front, there are 3 large boardroom space or areas for small teams, and an open plan area at the rear. The space has a large shared balcony with a mountain view.