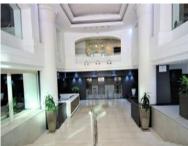

### R15480 excl. VAT

Fully fitted office in the popular Pinnacle building in Burg St, a close walk to the courts along St. Georges Mall, a pedestrianized Street in the Cape Town CBD. Offering fibre Internet, backup power and water supply, airconditioning, 24-hour Access Control and security with offsite CCTV monitoring. The Pinnacle building is a stones throw from Cape Town Station, and the Adderley MyCiti bus stop, and the N1 / N2. Offering everything the Central City has to offer including Cafes and restaurants along St. Georges Mall, and nearby Long St. On site parking with overflow at nearby Picbel Parkade.

This 10th floor has a modern fitout with a generous reception, a boardroom, open plan and private offices.

Rate Per m<sup>2</sup> excl. VAT Floor Size Availability R120 / m<sup>2</sup> 129m<sup>2</sup> Immediately