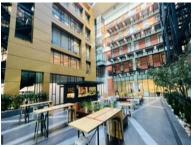

11 on Adderley has a large atrium with chill areas and a coffee shop which is overlooked by wooden balconies surrounding the offices. The office is fully fitted and ready to go.

| Rate Per m² excl. VAT | R110 / m <sup>2</sup> |
|-----------------------|-----------------------|
| Floor Size            | 1177m²                |
| Availability          | Immediately           |