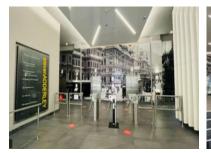

11 on Adderley has a large atrium with chill areas and a coffee shop which is overlooked by wooden balconies surrounding the offices. The office is fully fitted and ready to go.

| Rate Per m² excl. VAT | R110 / m <sup>2</sup> |
|-----------------------|-----------------------|
| Floor Size            | 1177m²                |
| Availability          | Immediately           |