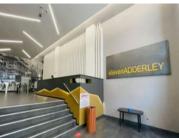

11 on Adderley has a large atrium with chill areas and a coffee shop which is overlooked by wooden balconies surrounding the offices. The office is fully fitted and ready to go.

| Rate Per m² excl. VAT | R110 / m <sup>2</sup> |
|-----------------------|-----------------------|
| Floor Size            | 1177m²                |
| Availability          | Immediately           |