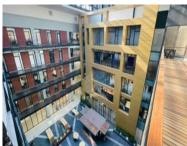

11 on Adderley has a large atrium with chill areas and a coffee shop which is overlooked by wooden balconies surrounding the offices. The office is fully fitted and ready to go.

| Rate Per m² excl. VAT | R110 / m <sup>2</sup> |
|-----------------------|-----------------------|
| Floor Size            | 1177m²                |
| Availability          | Immediately           |