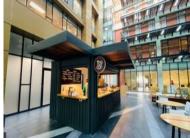

11 on Adderley has a large atrium with chill areas and a coffee shop which is overlooked by wooden balconies surrounding the offices. The office is fully fitted and ready to go.

| Rate Per m² excl. VAT | R110 / m <sup>2</sup> |
|-----------------------|-----------------------|
| Floor Size            | 1177m²                |
| Availability          | Immediately           |