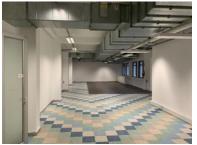

This open plan floor space, has an existing kitchen, internal bathrooms, and canteen. The third floor has a generator in the event of loadshedding.

| Rate Per m <sup>2</sup> excl. VAT | R120 / m <sup>2</sup> |
|-----------------------------------|-----------------------|
| Floor Size                        | 1069m²                |
| Availability                      | Immediately           |