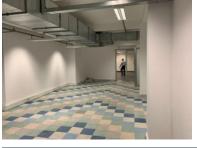

## 1069m<sup>2</sup> Office To Let

122 St. Georges Mall, Cape Town City Centre

**Gross rental** 

R128280 excl. VAT

Office space in Newspaper House - ideal for a call centre. Newspaper House is the historic home of independent media, where the Cape Argus printed their first newspaper in 1857. It has recently been renovated and modernised, and now offers amazing A grade office space. The building has retail on the ground floor including Seattle Coffee, Food Lovers Market, Ignite Gym, and a sushi restaurant. The property has entrances on Burg Street & St George's Mall, and borders Greenmarket Square. St. Georges Mall is a pedestrianized street with amazing coffee shops and restaurants. Its an easy and short walk to Cape Town station and Myciti bus routes along St. Georges Mall. Fibre internet. 24 hour security and access control.

This open plan floor space, has an existing kitchen, internal bathrooms, and canteen. The third floor has a generator in the event of loadshedding.

| Rate Per m <sup>2</sup> excl. VAT | R120 / m <sup>2</sup> |
|-----------------------------------|-----------------------|
| Floor Size                        | 1069m²                |
| Availability                      | Immediately           |