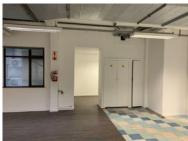

## 1069m<sup>2</sup> Office To Let

122 St. Georges Mall, Cape Town City Centre

**Gross rental** 

R128280 excl. VAT

Office space in Newspaper House - ideal for a call centre. Newspaper House is the historic home of independent media, where the Cape Argus printed their first newspaper in 1857. It has recently been renovated and modernised, and now offers amazing A grade office space. The building has retail on the ground floor including Seattle Coffee, Food Lovers Market, Ignite Gym, and a sushi restaurant. The property has entrances on Burg Street & St George's Mall, and borders Greenmarket Square. St. Georges Mall is a pedestrianized street with amazing coffee shops and restaurants. Its an easy and short walk to Cape Town station and Myciti bus routes along St. Georges Mall. Fibre internet. 24 hour security and access control.

This open plan floor space, has an existing kitchen, internal bathrooms, and canteen. The third floor has a generator in the event of loadshedding.

| Rate Per m <sup>2</sup> excl. VAT | R120 / m <sup>2</sup> |
|-----------------------------------|-----------------------|
| Floor Size                        | 1069m²                |
| Availability                      | Immediately           |