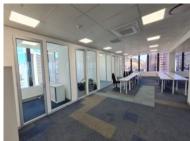

## 365m<sup>2</sup> Office To Let

## 2 Riebeek Street, Cape Town City Centre

**Gross rental** 

R65700 excl. VAT

Foreshore Place occupies the corner of Riebeek, between Adderley and Long. To the East, the rail station and Grand Parade. At its doorstep, the MyCiti Adderley Station and within walking distance both the CTICC and Artscape Theatre. The V&A Waterfront? A 3-minute Uber.

Rate Per m² excl. VAT R180 / m²
Floor Size 365m²
Availability Immediately

| Security         | No         |
|------------------|------------|
| Air Conditioning | No         |
| Туре             | Office     |
| Title            | None       |
| Zoning           | Commercial |