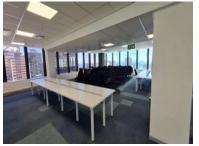

## 365m<sup>2</sup> Office To Let

## 2 Riebeek Street, Cape Town City Centre

**Gross rental** 

R65700 excl. VAT

Foreshore Place occupies the corner of Riebeek, between Adderley and Long. To the East, the rail station and Grand Parade. At its doorstep, the MyCiti Adderley Station and within walking distance both the CTICC and Artscape Theatre. The V&A Waterfront? A 3-minute Uber.

Rate Per m² excl. VAT R180 / m²
Floor Size 365m²
Availability Immediately

| Security         | No         |
|------------------|------------|
| Air Conditioning | No         |
| Туре             | Office     |
| Title            | None       |
| Zoning           | Commercial |