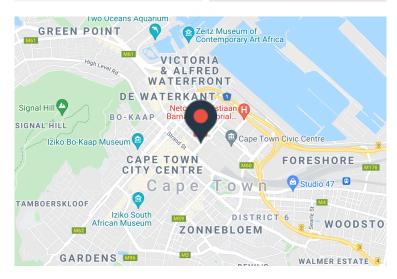

## 2 Riebeek Street, Cape Town City Centre

**Gross rental** 

R65700 excl. VAT

Foreshore Place occupies the corner of Riebeek, between Adderley and Long. To the East, the rail station and Grand Parade. At its doorstep, the MyCiti Adderley Station and within walking distance both the CTICC and Artscape Theatre. The V&A Waterfront? A 3-minute Uber.