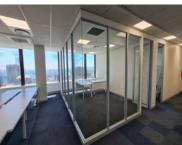

## 365m<sup>2</sup> Office To Let

## 2 Riebeek Street, Cape Town City Centre

**Gross rental** 

R65700 excl. VAT

Foreshore Place occupies the corner of Riebeek, between Adderley and Long. To the East, the rail station and Grand Parade. At its doorstep, the MyCiti Adderley Station and within walking distance both the CTICC and Artscape Theatre. The V&A Waterfront? A 3-minute Uber.

Rate Per m² excl. VAT R180 / m²
Floor Size 365m²
Availability Immediately

| Security         | No         |
|------------------|------------|
| Air Conditioning | No         |
| Туре             | Office     |
| Title            | None       |
| Zoning           | Commercial |