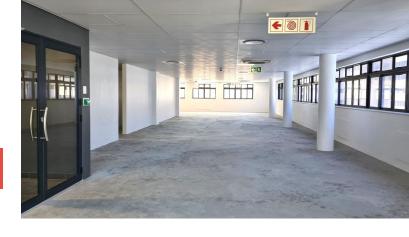

# 30 Waterkant Street, Cape Town City Centre

**Gross rental** 

R51620 excl. VAT

Available immediately. This 6th floor premises is currently whiteboxed, and is ready to be customised to suit your needs.

30 Waterkant is a stylish, well-managed, and superbly maintained building. The building is central and secure and has a range of coffee shops and restaurants in the area. The building has 24-hour security, and secure parking (1600.00/Bay excl. VAT)