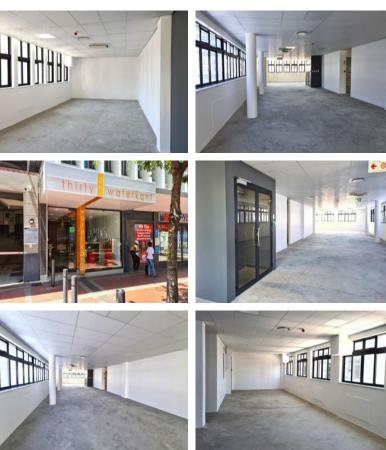

# 30 Waterkant Street, Cape Town City Centre

**Gross rental** 

R51620 excl. VAT

Available immediately. This 6th floor premises is currently whiteboxed, and is ready to be customised to suit your needs.

30 Waterkant is a stylish, well-managed, and superbly maintained building. The building is central and secure and has a range of coffee shops and restaurants in the area. The building has 24-hour security, and secure parking (1600.00/Bay excl. VAT)