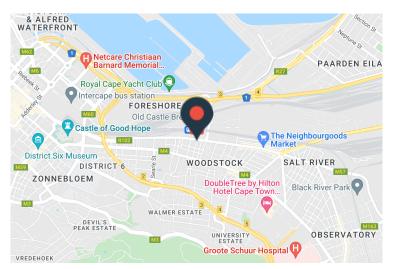

### 66 Albert Road, Cape Town City Centre

#### **Gross rental**

R48415 excl. VAT

This large and bright space is ready to be customised to suit your creative team's needs. Available immediately!

Woodstock Exchange is a unique commercial hub, offering retail and office opportunities to artistic and creative businesses, and services. WEX (as it is affectionately known) has become both an incubator for new businesses and a home for artistic and lifestyle office-based businesses. The carefully curated selection of organisations in the building creates a complementary environment that offers an exceptional platform for commerce!