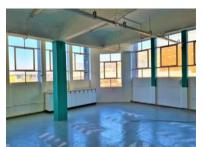

#### **Gross rental**

R48415 excl. VAT

This large and bright space is ready to be customised to suit your creative team's needs. Available immediately!

Woodstock Exchange is a unique commercial hub, offering retail and office opportunities to artistic and creative businesses, and services. WEX (as it is affectionately known) has become both an incubator for new businesses and a home for artistic and lifestyle office-based businesses. The carefully curated selection of organisations in the building creates a complementary environment that offers an exceptional platform for commerce!

Rate Per m<sup>2</sup> excl. VAT Floor Size Availability R115 / m<sup>2</sup> 421m<sup>2</sup> Immediately

| Security         | No         |
|------------------|------------|
| Air Conditioning | Yes        |
| Туре             | Office     |
| Title            | None       |
| Zoning           | Commercial |