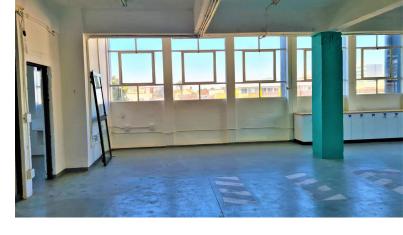

#### **Gross rental**

R48415 excl. VAT

This large and bright space is ready to be customised to suit your creative team's needs. Available immediately!

Woodstock Exchange is a unique commercial hub, offering retail and office opportunities to artistic and creative businesses, and services. WEX (as it is affectionately known) has become both an incubator for new businesses and a home for artistic and lifestyle office-based businesses. The carefully curated selection of organisations in the building creates a complementary environment that offers an exceptional platform for commerce!

Rate Per m<sup>2</sup> excl. VAT Floor Size Availability R115 / m<sup>2</sup> 421m<sup>2</sup> Immediately

| Security         | No         |
|------------------|------------|
| Air Conditioning | Yes        |
| Туре             | Office     |
| Title            | None       |
| Zoning           | Commercial |