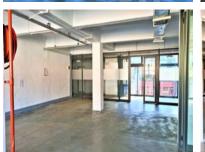

#### **Gross rental**

R48415 excl. VAT

This large and bright space is ready to be customised to suit your creative team's needs. Available immediately!

Woodstock Exchange is a unique commercial hub, offering retail and office opportunities to artistic and creative businesses, and services. WEX (as it is affectionately known) has become both an incubator for new businesses and a home for artistic and lifestyle office-based businesses. The carefully curated selection of organisations in the building creates a complementary environment that offers an exceptional platform for commerce!

Rate Per m<sup>2</sup> excl. VAT Floor Size Availability R115 / m<sup>2</sup> 421m<sup>2</sup> Immediately

| Security         | No         |
|------------------|------------|
| Air Conditioning | Yes        |
| Туре             | Office     |
| Title            | None       |
| Zoning           | Commercial |