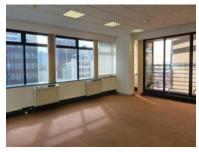

## 282m<sup>2</sup> Office To Let

## 10 Burg Street, Cape Town City Centre

**Gross rental** 

R42300 excl. VAT

This bright executive office is ready to be customised to suit your needs.

Features: Reception; Kitchenette; Juliette Balcony

Situated on the corner of Burg and Strand Streets, the Pinnacle is a centrally located, well-appointed building in the Cape Town CBD, offering Fibre Internet, Airconditioning, 24-hour Access Control, and diligent 24hr security. The building is near to public transport and is walking distance from many of the city's fine restaurants and coffee shops, as well as a host of other amenities the city has to offer. Secure parking bays at R1400-00/Bay