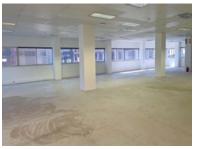

## 1358m<sup>2</sup> Office To Let

## 14 Long Street, Cape Town City Centre

**Gross rental** 

R169750 excl. VAT

This entire floor of this well-managed building is ready to be customised to suit any large business. An ideal position for a corporate head office!

(Secure parking available)

14 Long is an exceptional A-Grade building situated in the heart of the CBD. This well-positioned commercial building offers a range of retail and office opportunities and has recently received a stylish renovation. The building has secure basement parking, and is near to a range of public transport, and offers easy access to the N1, N2, and the Atlantic Seaboard.