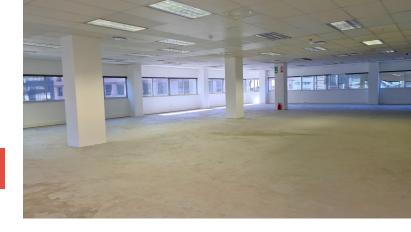

## 1358m<sup>2</sup> Office To Let

## 14 Long Street, Cape Town City Centre

**Gross rental** 

R169750 excl. VAT

This entire floor of this well-managed building is ready to be customised to suit any large business. An ideal position for a corporate head office!