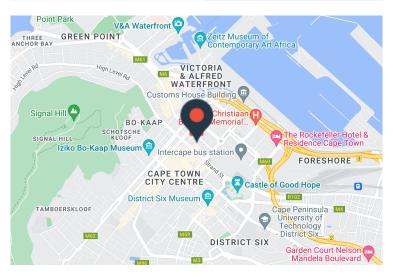

(Secure parking available)

14 Long is an exceptional A-Grade building situated in the heart of the CBD. This well-positioned commercial building offers a range of retail and office opportunities and has recently received a stylish renovation. The building has secure basement parking, and is near to a range of public transport, and offers easy access to the N1, N2, and the Atlantic Seaboard.