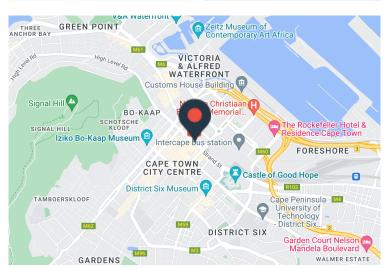

## 50 Strand Street, Cape Town City Centre

**Gross rental** 

R167375 excl. VAT

This large and bright commercial space is available now and is ready to be customized to suit a large corporate team.

Tenants at The Felix all have access to a stylish and peaceful inbuilding courtyard for staff to relax and enjoy their lunch.

The Felix is situated in the heart of the CBD, on Strand Street, walking distance from the train station, and on all possible public transport routes. The building offers both retail and office positions. The building has ample on-site parking and is anchored by both Pick 'n Pay and Clicks