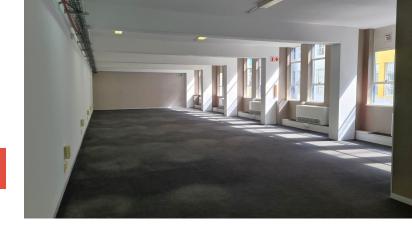

## 1339m<sup>2</sup> Office To Let

## 50 Strand Street, Cape Town City Centre

**Gross rental** 

R167375 excl. VAT

This large and bright commercial space is available now and is ready to be customized to suit a large corporate team.

Tenants at The Felix all have access to a stylish and peaceful inbuilding courtyard for staff to relax and enjoy their lunch.

This recently renovated building has 24-hour security, and secure parking bays are available.

| Rate Per m <sup>2</sup> excl. VAT | R125 / m <sup>2</sup> |
|-----------------------------------|-----------------------|
| Floor Size                        | 1339m²                |
| Availability                      | Immediately           |