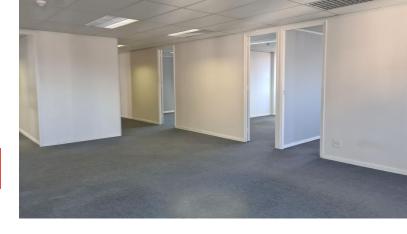

### R88750 excl. VAT

Divided into open-plan workspaces and private offices the bright and simple office is an ideal position for a corporate team! Tenants at The Felix all have access to a stylish and peaceful inbuilding courtyard for staff to relax and enjoy their lunch.

This recently renovated building has 24-hour security, and secure parking bays are available.

Rate Per m<sup>2</sup> excl. VAT Floor Size Availability R125 / m<sup>2</sup> 710m<sup>2</sup> Immediately

| Security         | Yes        |
|------------------|------------|
| Air Conditioning | Yes        |
| Туре             | Office     |
| Title            | None       |
| Zoning           | Commercial |