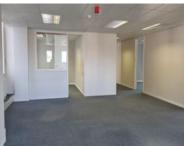

### R88750 excl. VAT

Divided into open-plan workspaces and private offices the bright and simple office is an ideal position for a corporate team! Tenants at The Felix all have access to a stylish and peaceful inbuilding courtyard for staff to relax and enjoy their lunch.

This recently renovated building has 24-hour security, and secure parking bays are available.

Rate Per m<sup>2</sup> excl. VAT Floor Size Availability R125 / m<sup>2</sup> 710m<sup>2</sup> Immediately

| Security         | Yes        |
|------------------|------------|
| Air Conditioning | Yes        |
| Туре             | Office     |
| Title            | None       |
| Zoning           | Commercial |