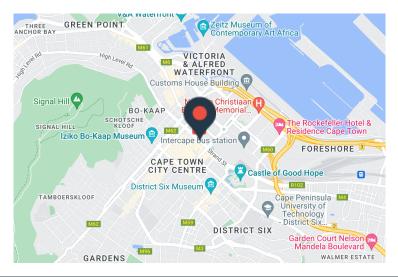

### 50 Strand Street, Cape Town City Centre

The Felix is situated in the heart of the CBD, on Strand Street, walking distance from the train station, and on all possible public transport routes. The building offers both retail and office positions. The building has ample on-site parking and is anchored by both Pick 'n Pay and Clicks.