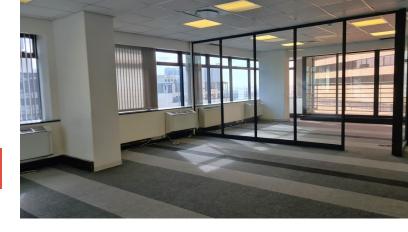

### **Gross rental**

R30625 excl. VAT

This large 12th floor open-plan workspace is an ideal position for a small professional team. The premises is equipped with a large glass-enclosed boardroom.

Situated on the corner of Burg and Strand Streets, the Pinnacle is a centrally located, well-appointed building in the Cape Town CBD, offering Fibre Internet, Airconditioning, 24-hour Access Control, and diligent 24hr security. The building is near to public transport and is walking distance from many of the city's fine restaurants and coffee shops, as well as a host of other amenities the city has to offer. Secure parking bays at R1400-00/Bay

Rate Per m<sup>2</sup> excl. VAT Floor Size Availability R125 / m<sup>2</sup> 245m<sup>2</sup> Immediately

| Security         | Yes        |
|------------------|------------|
| Air Conditioning | Yes        |
| Туре             | Office     |
| Title            | None       |
| Zoning           | Commercial |