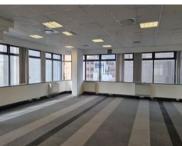

### **Gross rental**

R30625 excl. VAT

This large 12th floor open-plan workspace is an ideal position for a small professional team. The premises is equipped with a large glass-enclosed boardroom.

Situated on the corner of Burg and Strand Streets, the Pinnacle is a centrally located, well-appointed building in the Cape Town CBD, offering Fibre Internet, Airconditioning, 24-hour Access Control, and diligent 24hr security. The building is near to public transport and is walking distance from many of the city's fine restaurants and coffee shops, as well as a host of other amenities the city has to offer. Secure parking bays at R1400-00/Bay