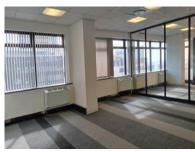

### **Gross rental**

R30625 excl. VAT

This large 12th floor open-plan workspace is an ideal position for a small professional team. The premises is equipped with a large glass-enclosed boardroom.

Situated on the corner of Burg and Strand Streets, the Pinnacle is a centrally located, well-appointed building in the Cape Town CBD, offering Fibre Internet, Airconditioning, 24-hour Access Control, and diligent 24hr security. The building is near to public transport and is walking distance from many of the city's fine restaurants and coffee shops, as well as a host of other amenities the city has to offer. Secure parking bays at R1400-00/Bay