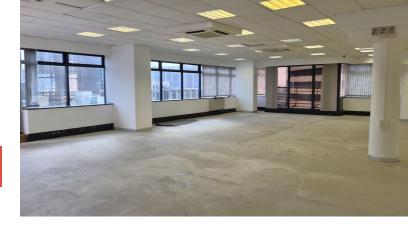

#### **Gross rental**

R67125 excl. VAT

This exceptional professional office suite is well-appointed and is ready to be customised to suit a large team.

FEATURES: 280sqm balcony (charged at R14000.00/month excl. VAT); small private kitchen

Rate Per m<sup>2</sup> excl. VAT Floor Size Availability R125 / m<sup>2</sup> 537m<sup>2</sup> Immediately

| Security         | Yes        |
|------------------|------------|
| Air Conditioning | Yes        |
| Туре             | Office     |
| Title            | None       |
| Zoning           | Commercial |