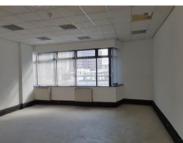

#### **Gross rental**

R67125 excl. VAT

This exceptional professional office suite is well-appointed and is ready to be customised to suit a large team.

FEATURES: 280sqm balcony (charged at R14000.00/month excl. VAT); small private kitchen

Rate Per m<sup>2</sup> excl. VAT Floor Size Availability R125 / m<sup>2</sup> 537m<sup>2</sup> Immediately

| Security         | Yes        |
|------------------|------------|
| Air Conditioning | Yes        |
| Туре             | Office     |
| Title            | None       |
| Zoning           | Commercial |