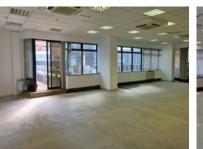

#### **Gross rental**

R67125 excl. VAT

This exceptional professional office suite is well-appointed and is ready to be customised to suit a large team.

FEATURES: 280sqm balcony (charged at R14000.00/month excl. VAT); small private kitchen

Rate Per m<sup>2</sup> excl. VAT Floor Size Availability R125 / m<sup>2</sup> 537m<sup>2</sup> Immediately

| Security         | Yes        |
|------------------|------------|
| Air Conditioning | Yes        |
| Туре             | Office     |
| Title            | None       |
| Zoning           | Commercial |