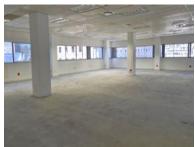

## 382m<sup>2</sup> Office To Let

## 14 Long Street, Cape Town City Centre

**Gross rental** 

R47750 excl. VAT

This spacious and bright office is ready to be customized to suit your office needs. The space has great natural light and city and mountain views.

Rate Per m<sup>2</sup> excl. VAT R125 / m<sup>2</sup> Floor Size 382m<sup>2</sup> **Availability Immediately** 

| Security         | Yes        |
|------------------|------------|
| Air Conditioning | Yes        |
| Туре             | Office     |
| Title            | None       |
| Zoning           | Commercial |