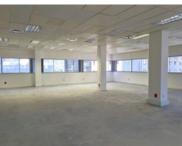

## 382m<sup>2</sup> Office To Let

## 14 Long Street, Cape Town City Centre

**Gross rental** 

R47750 excl. VAT

This spacious and bright office is ready to be customized to suit your office needs. The space has great natural light and city and mountain views.

Rate Per m<sup>2</sup> excl. VAT R125 / m<sup>2</sup> Floor Size 382m<sup>2</sup> **Availability Immediately** 

| Security         | Yes        |
|------------------|------------|
| Air Conditioning | Yes        |
| Туре             | Office     |
| Title            | None       |
| Zoning           | Commercial |