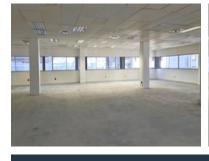

## 382m<sup>2</sup> Office To Let

## 14 Long Street, Cape Town City Centre

**Gross rental** 

R47750 excl. VAT

This spacious and bright office is ready to be customized to suit your office needs. The space has great natural light and city and mountain views.

Rate Per m<sup>2</sup> excl. VAT R125 / m<sup>2</sup> Floor Size 382m<sup>2</sup> **Availability Immediately** 

| Security         | Yes        |
|------------------|------------|
| Air Conditioning | Yes        |
| Туре             | Office     |
| Title            | None       |
| Zoning           | Commercial |