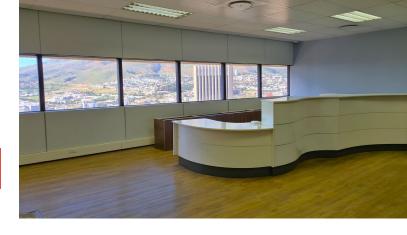

#### **Gross rental**

R176860 excl. VAT

This entire floor of this exceptional building is available to be fitted to the needs of a corporate head office or large commercial professional team. The space has panoramic views from this multiple aspects of the mountain and city!

Rate Per m<sup>2</sup> excl. VAT Floor Size Availability R185 / m<sup>2</sup> 956m<sup>2</sup> Immediately

| Security         | Yes        |
|------------------|------------|
| Air Conditioning | Yes        |
| Туре             | Office     |
| Title            | None       |
| Zoning           | Commercial |