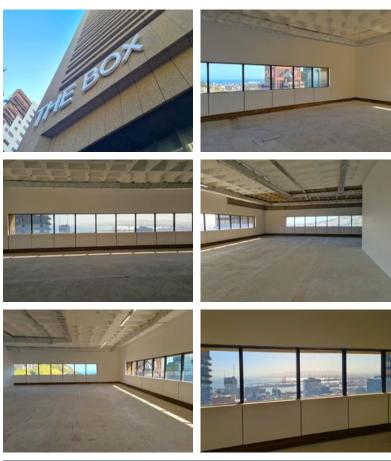

### **Gross rental**

R176860 excl. VAT

This entire floor of this prominent and highly secure building is ready to be customised to suit the needs of a corporate head office, or a large professional team. Panoramic views survey the city and mountain surrounds.

The Box is a sophisticated and stylish A-Grade building situated in the heart of the CBD. This well-positioned commercial building is home to Salt, an in-building food court offering a range of eateries providing convenience and comfortable variety. The building has secure basement parking, and is near to a range of public transport, and offers easy access to the N1, N2, and the Atlantic Seaboard. The building also has secure access, and 24-hour security.