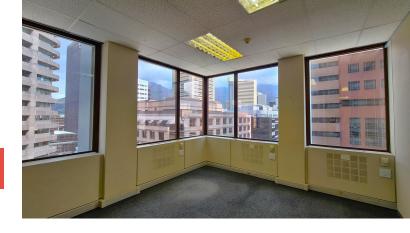

## 238m<sup>2</sup> Office To Let

## 2 Long Street, Cape Town City Centre

**Gross rental** 

R35700 excl. VAT

This 9th floor office is move-in ready, and has great natural light and city views!

Situated between De Waterkant and the Foreshore, 2 Long Street is an exceptional building. Near public transport, and with restaurants and coffee shops in the building it offers convenience, a centralised position in the CBD, along with 24-hour security, and secure parking. Secure basement parking available at R1500-00/Bay