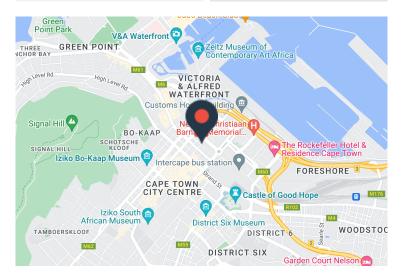

## 2 Long Street, Cape Town City Centre

**Gross rental** 

R35700 excl. VAT

This 9th floor office is move-in ready, and has great natural light and city views!

Situated between De Waterkant and the Foreshore, 2 Long Street is an exceptional building. Near public transport, and with restaurants and coffee shops in the building it offers convenience, a centralised position in the CBD, along with 24-hour security, and secure parking. Secure basement parking available at R1500-00/Bay