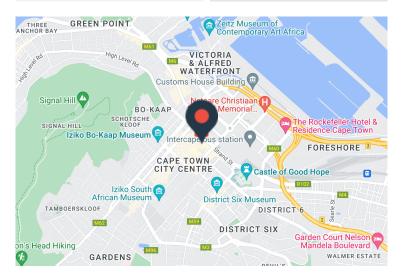

## 10 Burg Street, Cape Town City Centre

**Gross rental** 

R25125 excl. VAT

This office is ideal for a small team, and is equipped with a Juliette balcony with a stunning city view.

Situated on the corner of Burg and Strand Streets, the Pinnacle is a centrally located, well-appointed building in the Cape Town CBD, offering Fibre Internet, Airconditioning, 24-hour Access Control, and diligent 24hr security. The building is near to public transport and is walking distance from many of the city's fine restaurants and coffee shops, as well as a host of other amenities the city has to offer. Secure parking bays at R1400-00/Bay