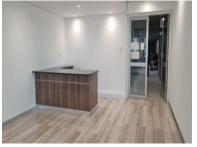

## 234m<sup>2</sup> Office To Let

## 2 Long Street, Cape Town City Centre

**Gross rental** 

R35100 excl. VAT

This mid-size 10th floor office is now available in this prominent building.

Situated between De Waterkant and the Foreshore, 2 Long Street is an exceptional building. Near public transport, and with restaurants and coffee shops in the building it offers convenience, a centralised position in the CBD, along with 24-hour security, and secure parking. Secure basement parking available at R1500-00/Bay

Rate Per m² excl. VAT R150 / m²
Floor Size 234m²
Availability Immediately

Security
Air Conditioning
Type
Office
Title
None
Zoning
Commercial