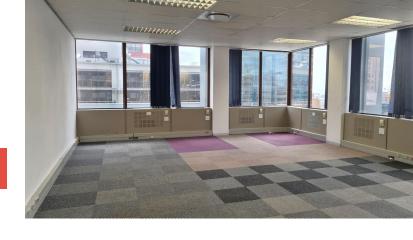

## 234m<sup>2</sup> Office To Let

## 2 Long Street, Cape Town City Centre

**Gross rental** 

R35100 excl. VAT

This mid-size 10th floor office is now available in this prominent building.

Situated between De Waterkant and the Foreshore, 2 Long Street is an exceptional building. Near public transport, and with restaurants and coffee shops in the building it offers convenience, a centralised position in the CBD, along with 24-hour security, and secure parking. Secure basement parking available at R1500-00/Bay

Rate Per m² excl. VAT R150 / m²
Floor Size 234m²
Availability Immediately

Security
Air Conditioning
Type
Office
Title
None
Zoning
Commercial