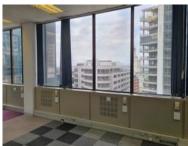

## 234m<sup>2</sup> Office To Let

## 2 Long Street, Cape Town City Centre

**Gross rental** 

R35100 excl. VAT

This mid-size 10th floor office is now available in this prominent building.

Situated between De Waterkant and the Foreshore, 2 Long Street is an exceptional building. Near public transport, and with restaurants and coffee shops in the building it offers convenience, a centralised position in the CBD, along with 24-hour security, and secure parking. Secure basement parking available at R1500-00/Bay

Rate Per m² excl. VAT R150 / m²
Floor Size 234m²
Availability Immediately

Security
Air Conditioning
Type
Office
Title
None
Zoning
Commercial