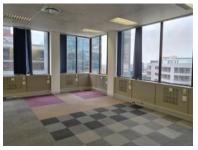

## 234m<sup>2</sup> Office To Let

## 2 Long Street, Cape Town City Centre

**Gross rental** 

R35100 excl. VAT

This mid-size 10th floor office is now available in this prominent building.

Situated between De Waterkant and the Foreshore, 2 Long Street is an exceptional building. Near public transport, and with restaurants and coffee shops in the building it offers convenience, a centralised position in the CBD, along with 24-hour security, and secure parking. Secure basement parking available at R1500-00/Bay

Rate Per m² excl. VAT R150 / m²
Floor Size 234m²
Availability Immediately

Security
Air Conditioning
Type
Office
Title
None
Zoning
Commercial