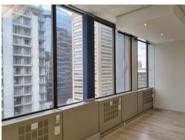

## 234m<sup>2</sup> Office To Let

## 2 Long Street, Cape Town City Centre

**Gross rental** 

R35100 excl. VAT

This mid-size 10th floor office is now available in this prominent building.

Situated between De Waterkant and the Foreshore, 2 Long Street is an exceptional building. Near public transport, and with restaurants and coffee shops in the building it offers convenience, a centralised position in the CBD, along with 24-hour security, and secure parking. Secure basement parking available at R1500-00/Bay

Rate Per m² excl. VAT R150 / m²
Floor Size 234m²
Availability Immediately

Security
Air Conditioning
Type
Office
Title
None
Zoning
Commercial