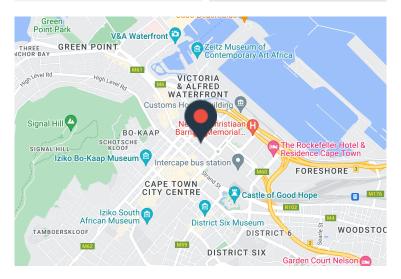

## 2 Long Street, Cape Town City Centre

**Gross rental** 

R35100 excl. VAT

This mid-size 10th floor office is now available in this prominent building.

Situated between De Waterkant and the Foreshore, 2 Long Street is an exceptional building. Near public transport, and with restaurants and coffee shops in the building it offers convenience, a centralised position in the CBD, along with 24-hour security, and secure parking. Secure basement parking available at R1500-00/Bay