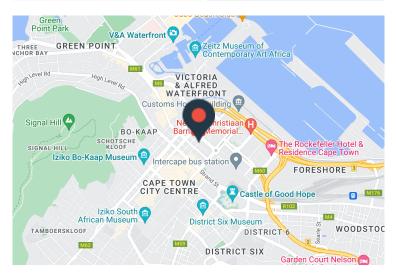

## 2 Long Street, Cape Town City Centre

**Gross rental** 

R65250 excl. VAT

This large and bright 10th floor office is move-in ready, and offers great value!

Situated between De Waterkant and the Foreshore, 2 Long Street is an exceptional building. Near public transport, and with restaurants and coffee shops in the building it offers convenience, a centralised position in the CBD, along with 24-hour security, and secure parking. Secure basement parking available at R1500-00/Bay