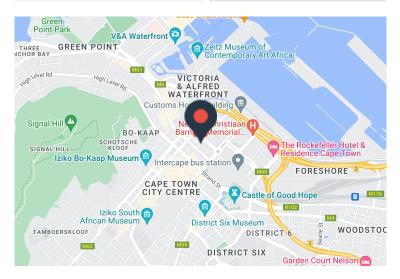

## 243m<sup>2</sup> Office To Let

2 Long Street, Cape Town City Centre

**Gross rental** 

R36450 excl. VAT

This well-appointed 12th floor office has stunning city views, and great natural light!

Situated between De Waterkant and the Foreshore, 2 Long Street is an exceptional building. Near public transport, and with restaurants and coffee shops in the building it offers convenience, a centralised position in the CBD, along with 24-hour security, and secure parking. Secure basement parking available at R1500-00/Bay