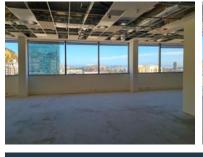

## 35 Long Street, Cape Town City Centre

**Gross rental** 

and is even bicycle friendly!

R234000 excl. VAT

The entire 15th floor of the building is now available, with panoramic, mountain, city, and even ocean views! This blank canvas is ready to be customized to suit almost any high-end office environment!

35 Lower Long is stunning commercial building situated in the busy foreshore, with easy access to the N1 and N2, and is equipped with a backup generator, UPS, and even a backup water supply. The building is 4-star green rated by the GBCSA, has state of the art access control and 24-hour security, and a chic and modern lift system,