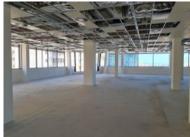

## 35 Long Street, Cape Town City Centre

**Gross rental** 

and is even bicycle friendly!

R234000 excl. VAT

The entire 15th floor of the building is now available, with panoramic, mountain, city, and even ocean views! This blank canvas is ready to be customized to suit almost any high-end office environment!

35 Lower Long is stunning commercial building situated in the busy foreshore, with easy access to the N1 and N2, and is equipped with a backup generator, UPS, and even a backup water supply. The building is 4-star green rated by the GBCSA, has state of the art access control and 24-hour security, and a chic and modern lift system,