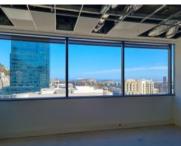

## 35 Long Street, Cape Town City Centre

**Gross rental** 

and is even bicycle friendly!

R234000 excl. VAT

The entire 15th floor of the building is now available, with panoramic, mountain, city, and even ocean views! This blank canvas is ready to be customized to suit almost any high-end office environment!

35 Lower Long is stunning commercial building situated in the busy foreshore, with easy access to the N1 and N2, and is equipped with a backup generator, UPS, and even a backup water supply. The building is 4-star green rated by the GBCSA, has state of the art access control and 24-hour security, and a chic and modern lift system,