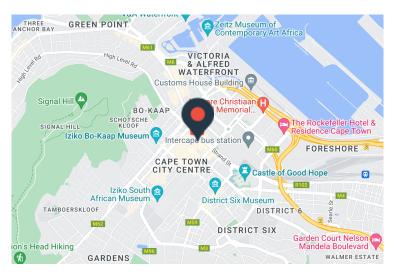

## 35 Long Street, Cape Town City Centre

**Gross rental** 

and is even bicycle friendly!

R234000 excl. VAT

The entire 15th floor of the building is now available, with panoramic, mountain, city, and even ocean views! This blank canvas is ready to be customized to suit almost any high-end office environment!

35 Lower Long is stunning commercial building situated in the busy foreshore, with easy access to the N1 and N2, and is equipped with a backup generator, UPS, and even a backup water supply. The building is 4-star green rated by the GBCSA, has state of the art access control and 24-hour security, and a chic and modern lift system,