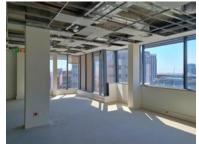

## 35 Long Street, Cape Town City Centre

**Gross rental** 

and is even bicycle friendly!

R234000 excl. VAT

The entire 15th floor of the building is now available, with panoramic, mountain, city, and even ocean views! This blank canvas is ready to be customized to suit almost any high-end office environment!

35 Lower Long is stunning commercial building situated in the busy foreshore, with easy access to the N1 and N2, and is equipped with a backup generator, UPS, and even a backup water supply. The building is 4-star green rated by the GBCSA, has state of the art access control and 24-hour security, and a chic and modern lift system,