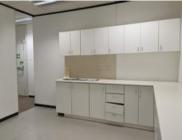

### R196950 excl. VAT

This spacious and bright office is an ideal position for a corporate team looking for affordable high-quality premises.

This well positioned building is situated in a LOADSHEDDING FREE ZONE and is surrounded by all the various amenities the city has to offer. 22 Long is near to public transport, and has 24hour security, and access control.

R130 / m<sup>2</sup> 1515m<sup>2</sup> Immediately

| Security         | Yes        |
|------------------|------------|
| Air Conditioning | Yes        |
| Туре             | Office     |
| Title            | None       |
| Zoning           | Commercial |