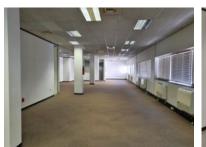

# 1515m<sup>2</sup> Office To Let

### R196950 excl. VAT

This spacious and bright office is an ideal position for a corporate team looking for affordable high-quality premises.

This well positioned building is situated in a LOADSHEDDING FREE ZONE and is surrounded by all the various amenities the city has to offer. 22 Long is near to public transport, and has 24hour security, and access control.

R130 / m<sup>2</sup> 1515m<sup>2</sup> Immediately

| Security         | Yes        |
|------------------|------------|
| Air Conditioning | Yes        |
| Туре             | Office     |
| Title            | None       |
| Zoning           | Commercial |