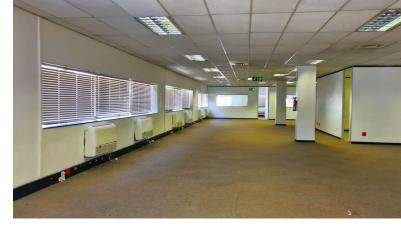

# 1515m<sup>2</sup> Office To Let

### R196950 excl. VAT

This spacious and bright office is an ideal position for a corporate team looking for affordable high-quality premises.

This well positioned building is situated in a LOADSHEDDING FREE ZONE and is surrounded by all the various amenities the city has to offer. 22 Long is near to public transport, and has 24hour security, and access control.

R130 / m<sup>2</sup> 1515m<sup>2</sup> Immediately

| Security         | Yes        |
|------------------|------------|
| Air Conditioning | Yes        |
| Туре             | Office     |
| Title            | None       |
| Zoning           | Commercial |