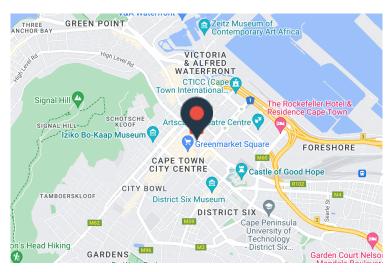

## 33 Strand Street, Cape Town City Centre

## R33000 excl. VAT

Discover the perfect workspace at The Pinnacle, a modern 18-story high rise building located on vibrant Burg Street in Cape Town's CBD. With magnificent city views and contemporary architectural style, this iconic landmark offers unparalleled convenience. Situated near courts along St. Georges Mall, Cape Town Station, Adderley MyCiti bus stop, and N1/N2 exits, you'll be immersed in the bustling energy of this dynamic area, surrounded by numerous cafes and restaurants. The Pinnacle boasts essential features like fiber internet, backup power, air conditioning, 24-hour security, and access control with offsite CCTV monitoring, ensuring a secure and productive workspace in the heart of the city.